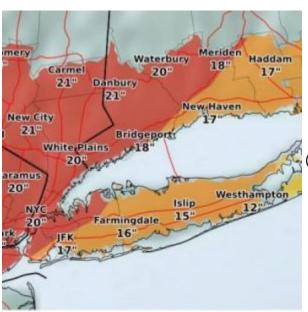

### predicted to last around New Rochelle.

By MICHAEL WOYTON (Patch Staff) - (http://patch.com/users/michael-woyton-2) Mar 13, 2017 0 (http://patch.com/new-york/newrochelle/blizzard-warning-could-storm-bring-new-rochelle-standstill#comments)